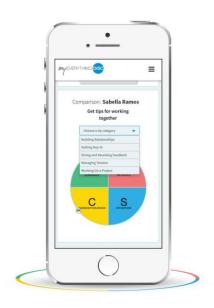

MyEverythingDiSC helps people stay engaged with EverythingDiSC whether they're in the office or on the go with their smartphone or tablet.