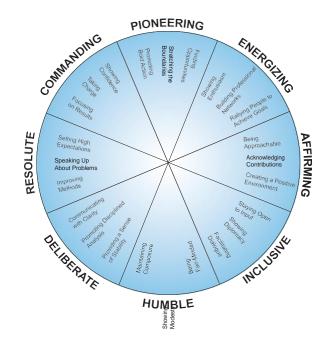

#### The Profile

The Everything DiSC 363 for Leaders Profile is a 22-page report that helps participants deepen their understanding of their own leadership style based on their DiSC® style. Participants learn the Eight Approaches to Effective Leadership while examining how colleagues perceive their performance against these approaches. Participants discover their greatest strengths as a leader and receive in-depth information and concrete strategies for improving three challenge areas determined by their raters.